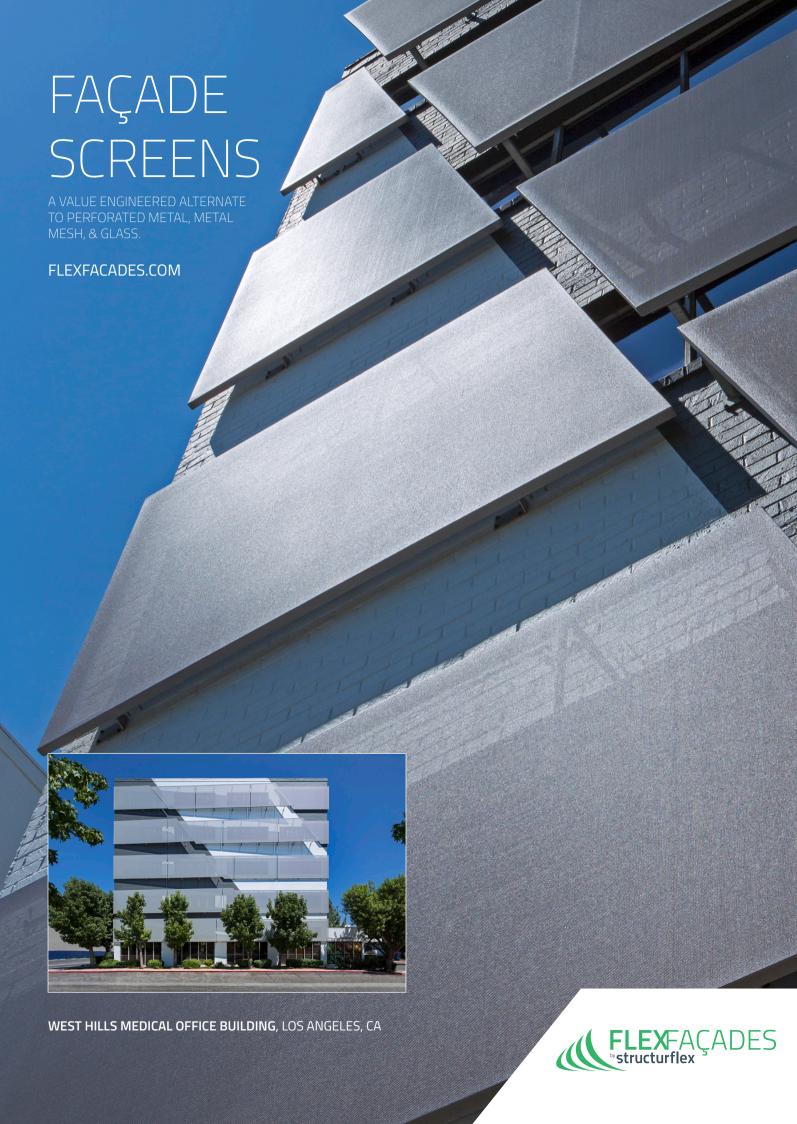

## FLEX FAÇADE BENEFITS

- ECONOMICAL ALTERNATIVE TO METAL MESH, PERFORATED METAL, & GLASS.
- FAÇADE SCREENING UP TO 50% LESS EXPENSIVE INSTALLED
- REDUCE SOLAR HEAT GAIN / DRAMATIC ENERGY SAVINGS
- GREEN SCREENING / 100% RECYCLABLE\*
- MAINTAINS VIEWS OUT & AIR VENTILATION\*
- SILVER METALLIC MESH LOOKS LIKE EXPENSIVE METAL MESH
- INNOVATIVE/ FLEXIBLE DESIGN SOLUTIONS
- 10 YEAR WARRANTIES / 20-30 YEAR LIFE EXPECTANCIES\*
- FIRE RATED (ASTM-E-84 / E-136 "NON-COMBUSTIBLE)\*

## APPLICATIONS

- OFFICE BUILDING SCREENING OVER GLAZING
- PARKING GARAGE SCREENING
- RETAIL / ENTERTAINMENT
- STADIUM SCREENING
- BRANDING / PRINTED GRAPHICS