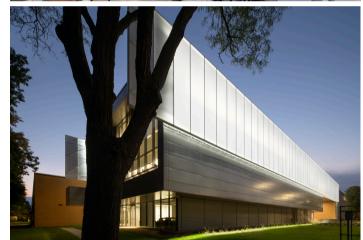

## EFFECTS

THE EFFECTS OF HEAT AND LIGHT WITH TENSILE MESH FAÇADE SCREEN

<sup>\*</sup> Depending on material type selected.