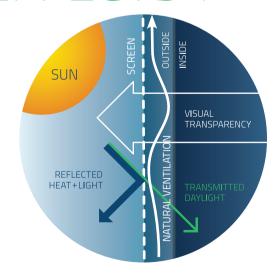

## EFFECTS

THE EFFECTS OF HEAT AND LIGHT WITH TENSILE MESH FAÇADE SCREEN

<sup>\*</sup> Depending on material type selected.